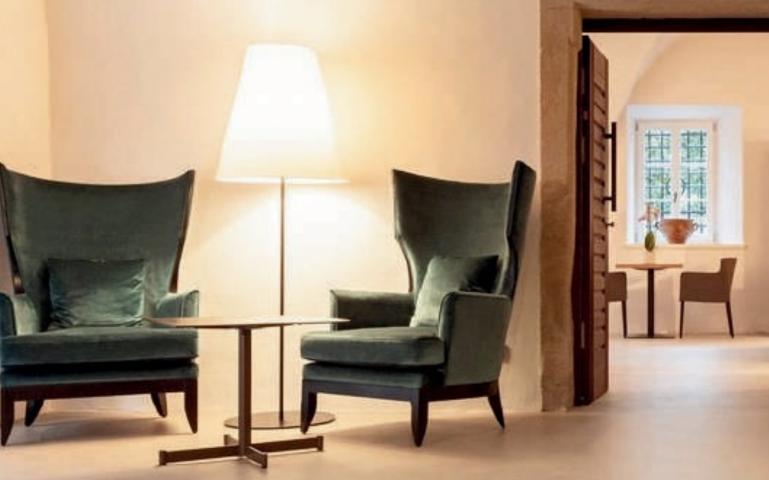

Floors To Walls

### **ART Stuc**

Seamless Effect for Floors to Walls

Art-Stuc is a water-borne system, which is developed for 1-3 mm thickness as a decorative coating for floors/walls & any other surfaces, including wet areas.