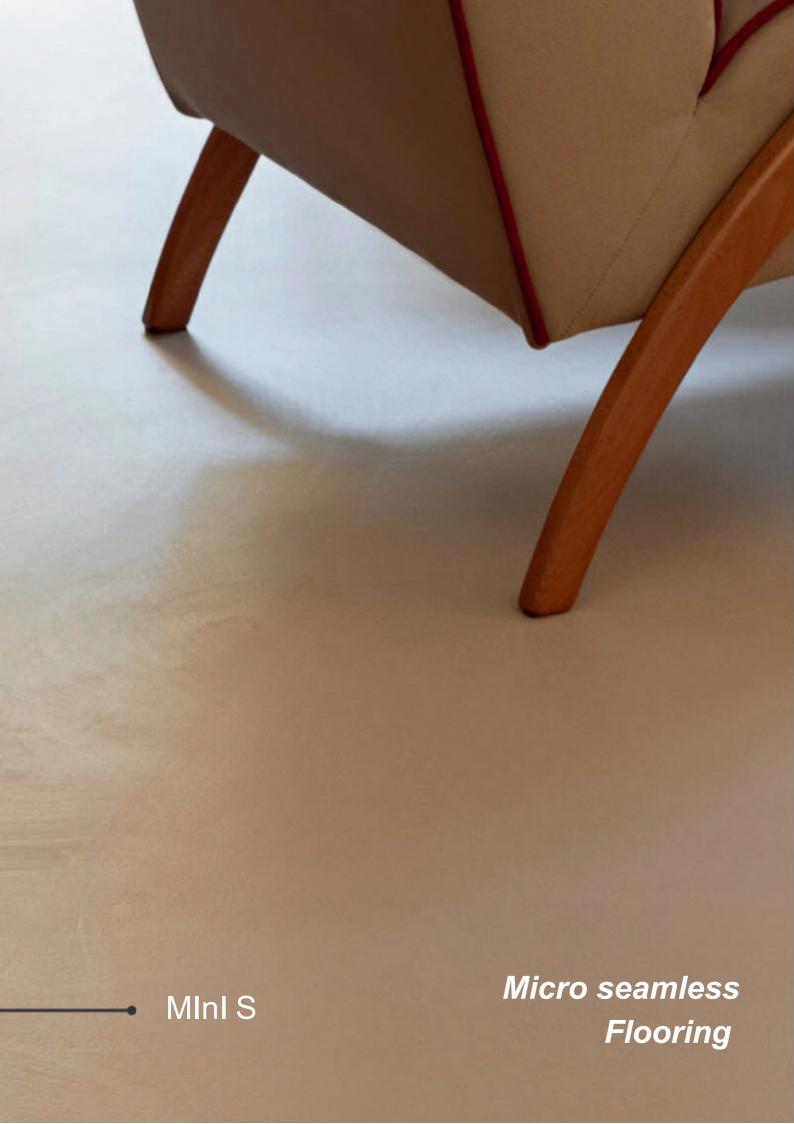

### MINI S

Seamless Effect for Floors to Walls

Surfaces minimal in appearance, maximal in resistance, great for high traffic areas.

Uses: Walls / Floors / Wet Areas