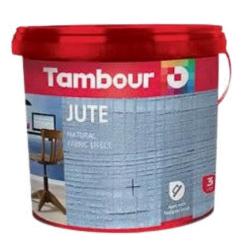

# Jute

Liquid Wallpaper

Decorative Effect of natural textile Allows creating a unique texture of woven fiber cloth. Suitable for interior wall application.