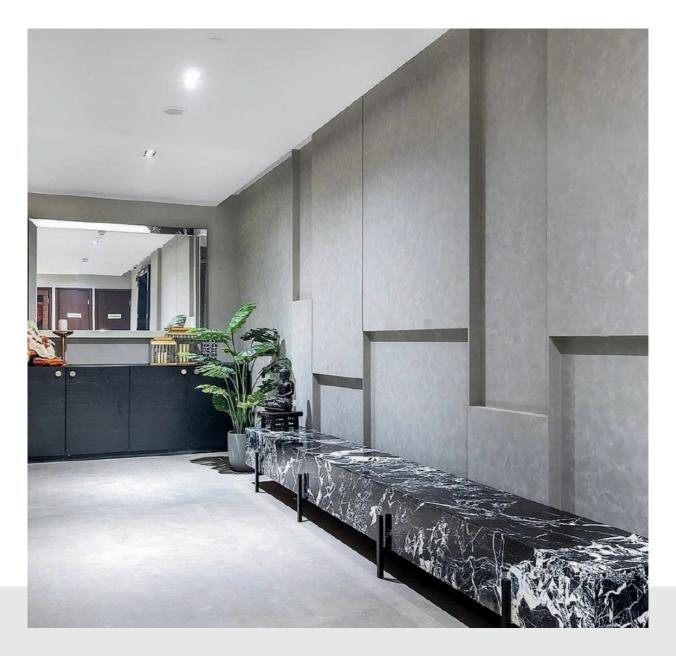

# Concrete

Lime Wash Paints For Interiors

Decorative paint for interior walls provides a Concrete-like finish. Water based, brushable available in various shades.

Shades to Explore