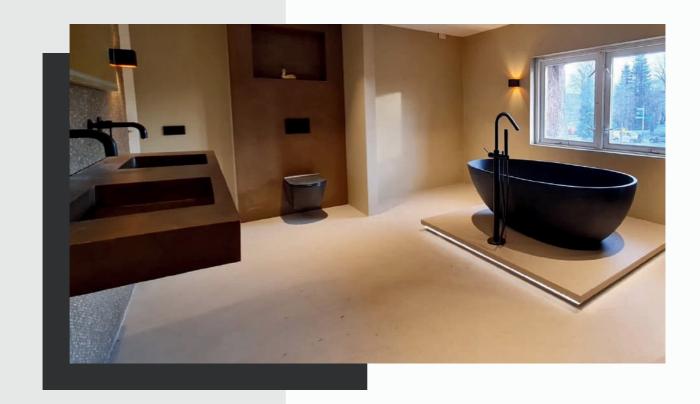

### MINI S

Seamless Effect for Floors to Walls

Surfaces minimal in appearance, maximal in resistance, great for high traffic areas.

Uses: Walls / Floors / Wet Areas