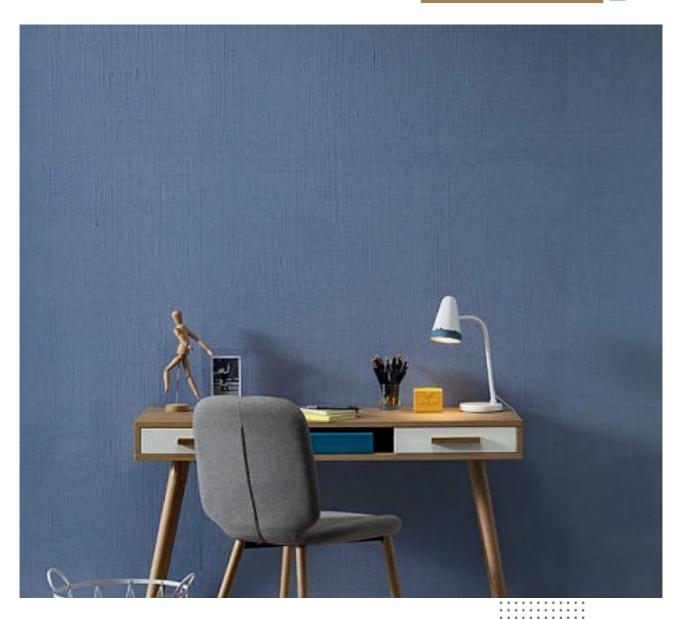

### MINI S

Seamless Effect for Floors to Walls

Surfaces minimal in appearance, maximal in resistance, great for high traffic areas.

Uses: Walls / Floors / Wet Areas