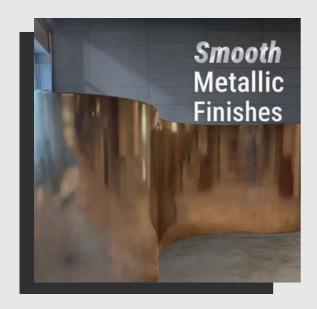

# Pava

meTal sense

LIQUID METAL COATINGS

### Metal Sense

Liquid Metal Coatings

Liquid Metal is a decorative finish that resembles the original metal in both appearance and strength. It's available in Silver, Gold, Copper, and Bronze and can be used to cover almost any surface.