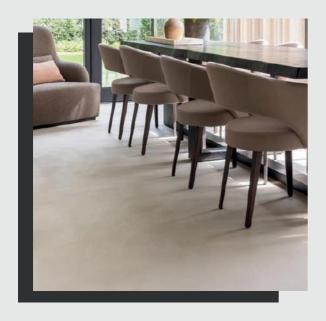

### MINI S

Seamless Effect for Floors to Walls

Surfaces minimal in appearance, maximal in resistance, great for high traffic areas.

Uses: Walls / Floors / Wet Areas