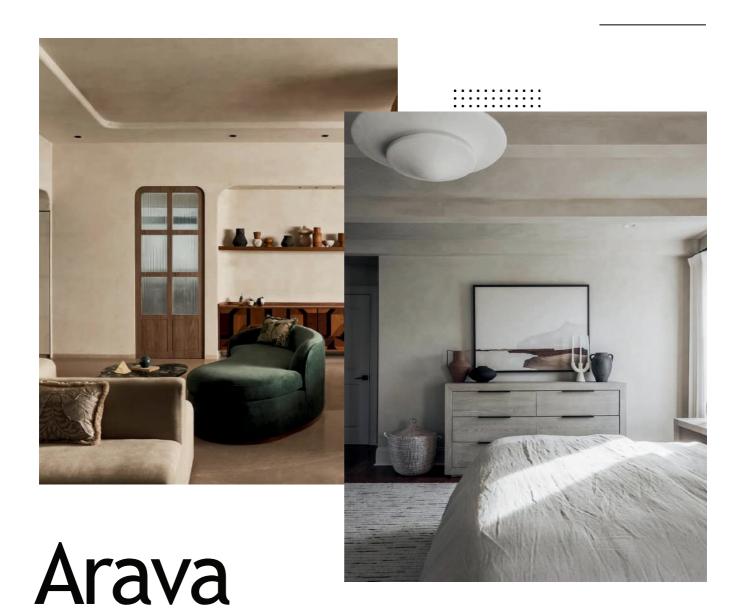

#### Mineral Plaster For Interiors & Exteriors

Arava is a natural and ecological wall covering based on LIME and NATURAL Minerals characterized by palpable colors and soft and delicate sensations.