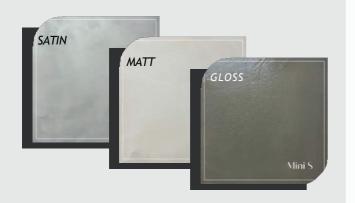

### MINI S

Seamless Effect for Floors to Walls

Surfaces minimal in appearance, maximal in resistance, great for high traffic areas.

Uses: Walls / Floors / Wet Areas