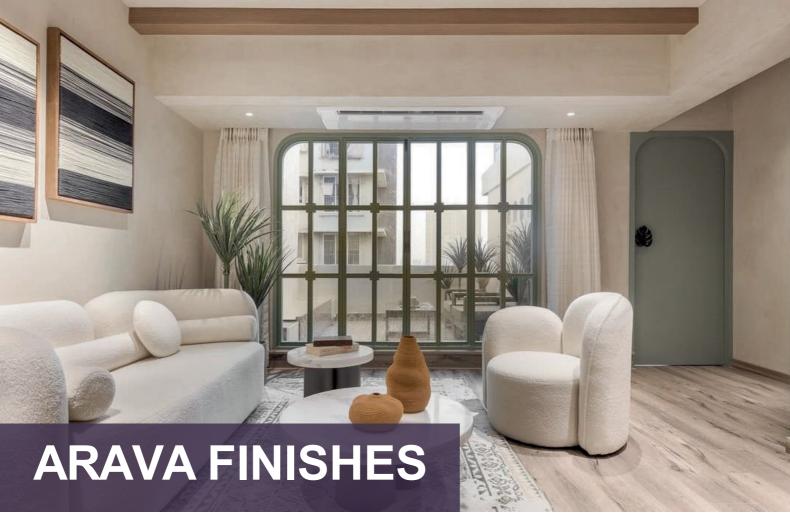

#### Mineral Plaster For Interiors & Exteriors

Arava is a natural and ecological wall covering based on LIME and NATURAL Minerals characterized by palpable colors and soft and delicate sensations.

#### Shades to Explore