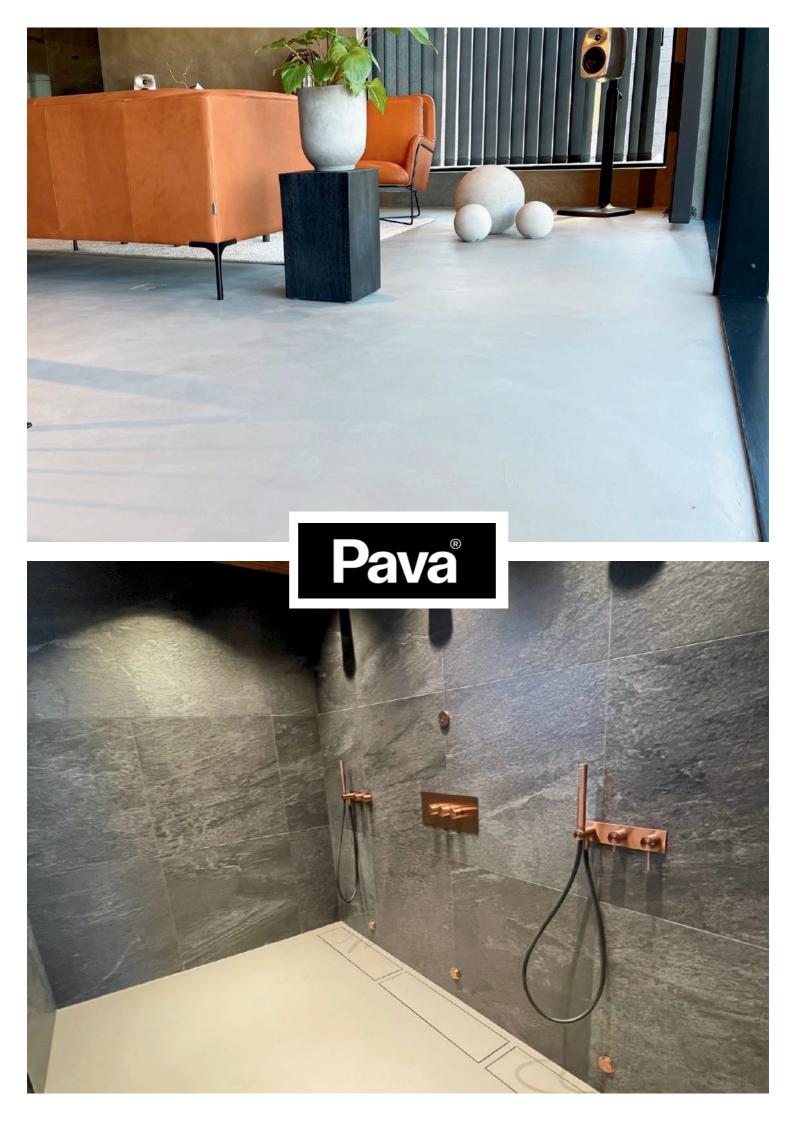

Pava KEMTEX TAMBOUR

Floors To Walls

### **ART Stuc**

Seamless Effect for Floors to Walls

Art-Stuc is a water-borne system, which is developed for 1-3 mm thickness as a decorative coating for floors/walls & any other surfaces, including wet areas.

### MINI S

Seamless Effect for Floors to Walls

Surfaces minimal in appearance, maximal in resistance, great for high traffic areas.

Uses: Walls / Floors / Wet Areas