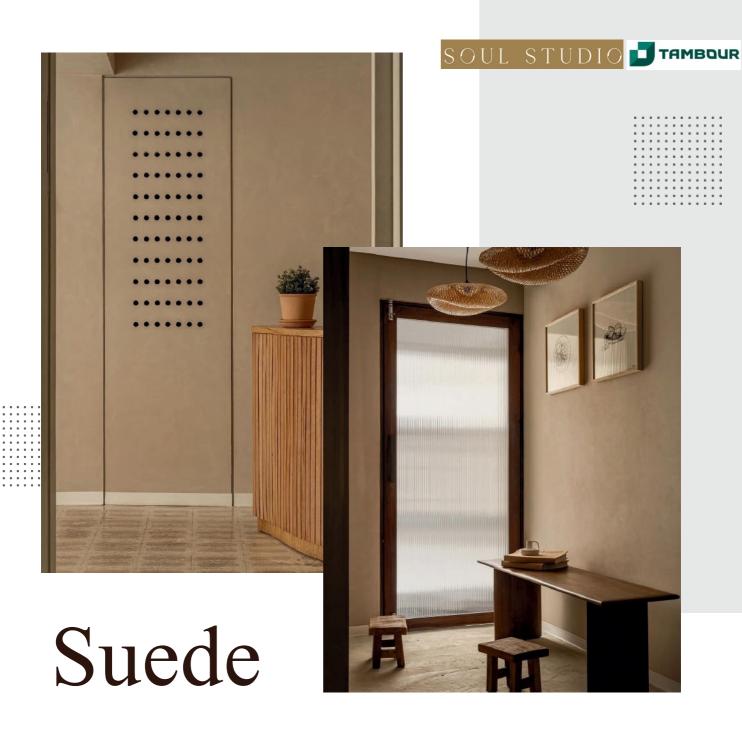

Colours Can Be Customised As Per Requirement.

Lime Wash Finish

A Decorative paint with Suede Effect Allows a unique texture of "fine rough surface", with gentle clouding.

Shades to Explore & Many More