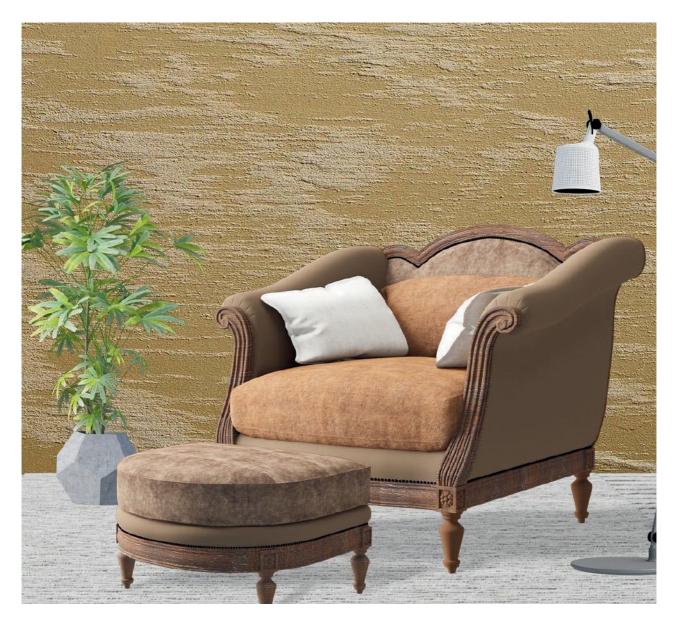

# Safari

Liquid Wallpaper

Wild Dune Effect Suitable for interior wall application for creating a prestigious look in one layer.

Shades to Explore