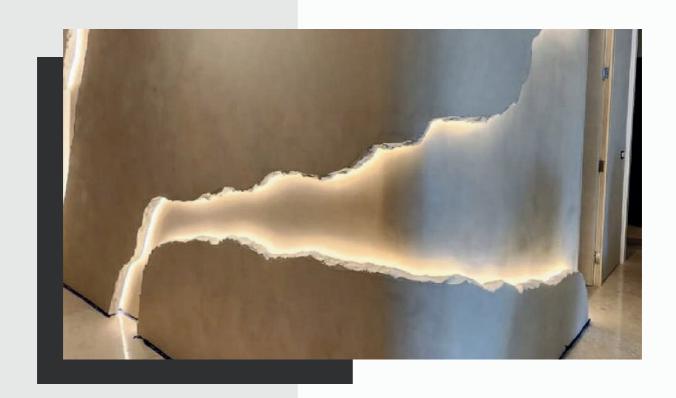

# Pava

meTal sense

LIQUID METAL COATINGS

### Metal Sense

Liquid Metal Coatings

Liquid Metal is a decorative finish that resembles the original metal in both appearance and strength. It's available in Silver, Gold, Copper, and Bronze and can be used to cover almost any surface.