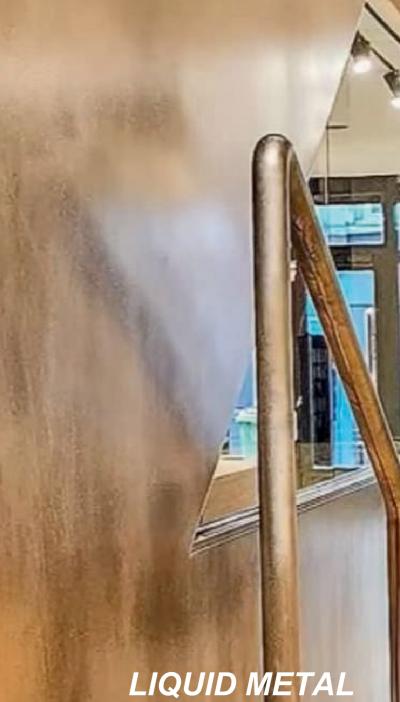

# Pava

meTal sense

LIQUID METAL COATINGS

### Metal Sense

Liquid Metal Coatings

Liquid Metal is a decorative finish that resembles the original metal in both appearance and strength. It's available in Silver, Gold, Copper, and Bronze and can be used to cover almost any surface.