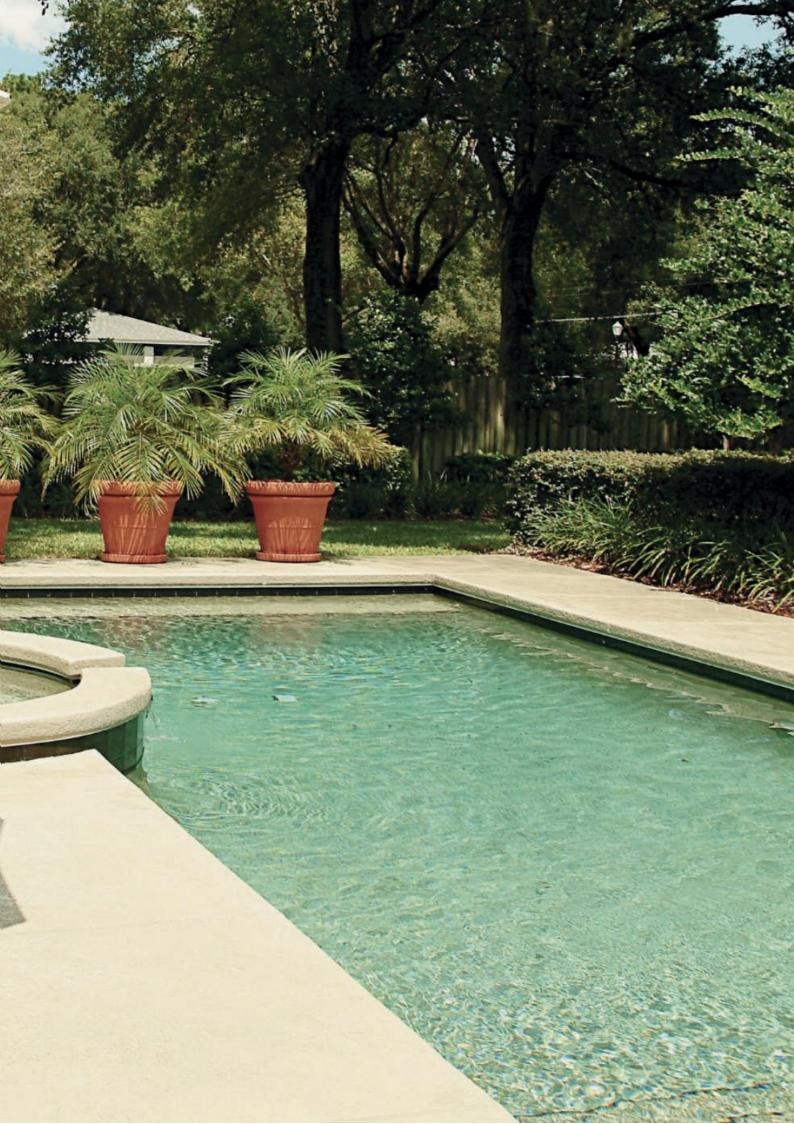

### PAVA Pool

**Pool Finishes** 

With Pava Pool,
The pool area integrates with
the interiors and interacts with
the
landscape in a harmonious
and
welcoming continuum.

simple, warm finishes and natural colors of pava pool in harmony with nature give pleasant tactile and visual sensations. Much to the benefit of a welcoming and relaxing environment.